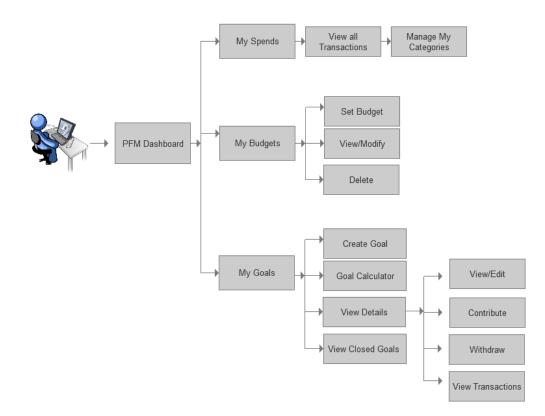

#### **Features Supported In Application**

The Personal Finance Management module supports the following features:

- Personal Finance Management Dashboard
- Spending Analysis
- My Goals
- Closed Goals
- Goal Calculator
- Budget

## 2.1 Personal Finance Management Overview

The Personal Financial Management (PFM) dashboard displays an overview of the spending patterns of the user in the form of a pie chart. The details displayed in the pie chart will be based on the category wise expenditure in all savings accounts mapped to the user. The user can also view a period wise expenditure analysis. Dashboard also contains the option for the user to manage the spending categories.

The PFM dashboard displays the goals created by the user with the option to fund, edit, withdraw, and view goal transactions.

Users can view the current status of goals and the details of those goals that have been attained and closed. User can also create a new goal from the dashboard. The dashboard additionally, displays a link from which the user can access the goal calculator.

#### Dashboard Overview

#### My Spends

This section displays the spending analysis of the customer in the form of a pie chart. The customer can customize the way the spending analysis is displayed on the basis of the following filters:

#### My Budgets

This section displays all the budgets created by the user. The budget category, budget amount, and progress bar of budget are displayed against each category.

You can also modify and delete your budget by clicking 📑 icon.

#### My Goals

This section displays all the active goals that are created by the user. Each goal record consists of the goal name, amount, and progress bar.

Clicking on the **View Details** link, available against each record, opens the **Goal Details** screen from which the customer can view, modify, contribute to a goal or even redeem a goal.

#### View Closed Goals

The **View Closed Goals** link provided on the dashboard enables the customer to navigate to the screen on which details of all closed goals can be viewed. This screen displays list of all the goals created by the user that are matured or closed.

#### **Create Goal**

The **Create Goal** link provided on the screen can be used to navigate to the screen on which the customer can create a new goal.

#### **Goal Calculator**

The **Goal Calculator** link provided, leads to the goal calculator screen which can be used to identify the amount of time it will take to achieve a goal based on the goal value and frequency of savings.