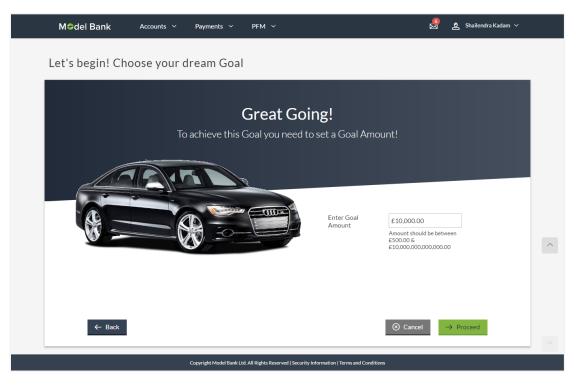

#### **Great Going**

To achieve a goal you need to set a Goal Amount

**Enter Goal Amount** The target amount to be saved for goal.

- 2. In the Enter Goal Amount field, enter the target amount.
- Click Proceed. The Goal Details screen is displayed. OR Click Back to navigate to the previous page. OR Click Cancel to cancel the transaction.