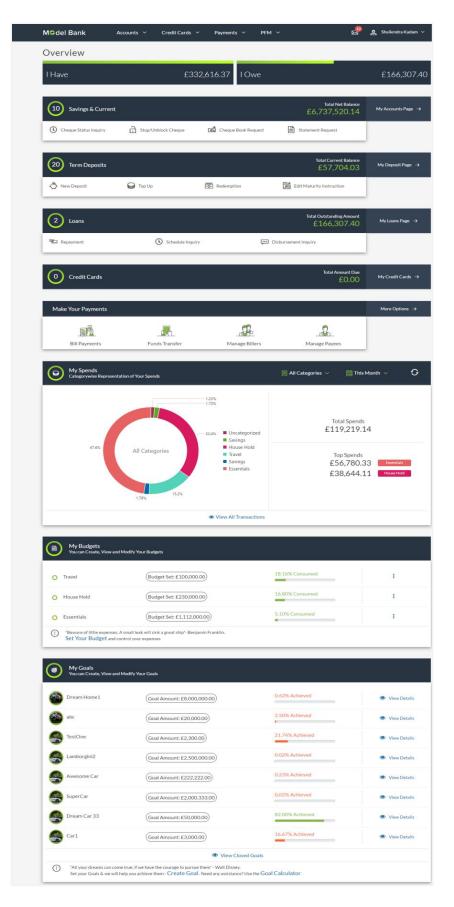

## 2.1 Personal Finance Management Overview

The Personal Financial Management (PFM) dashboard displays an overview of the spending patterns of the user in the form of a pie chart. The details displayed in the pie chart will be based on the category wise expenditure in all savings accounts mapped to the user. The user can also view a period wise expenditure analysis. Dashboard also contains the option for the user to manage the spending categories.

The PFM dashboard displays the goals created by the user with the option to fund, edit, withdraw, and view goal transactions.

Users can view the current status of goals and the details of those goals that have been attained and closed. User can also create a new goal from the dashboard. The dashboard additionally, displays a link from which the user can access the goal calculator.

#### My Spends

This section displays the spending analysis of the customer in the form of a pie chart. The customer can customize the way the spending analysis is displayed on the basis of the following filters:

The graph displays the percentage wise amount spent in each category in the form of a pie chart. By default the graph displays the current month and all spend categories.

Click a particular category on the graph to view details i.e. sub categories of that category. The amount spent in each category is displayed along with the percentage comprising of

that sub category. Click 🖸 to refresh the graph.

The total amount of expenditure incurred during the period that is being viewed is displayed along with the two categories in which highest expenditure has been incurred for that period.

The **View All Transactions** option is provided so that the customer can view the transaction records comprising of the spending analysis. Clicking this option opens the **My Spends** transaction screen. This screen displays the records of all transactions made in the customer's accounts. The category that each transaction comes under is displayed against the transaction record.

#### My Budgets

This section displays all the budgets created by the user. The budget category, budget amount, and progress bar of budget are displayed against each category.

You can also modify and delete your budget by clicking 📑 icon.

By using the **Set Your Budget** option you can create a new budget. Clicking this link takes you to the Set Budget screen.

#### My Goals

This section displays all the active goals that are created by the user. Each goal record consists of the goal name, amount, and progress bar.

Clicking on the **View Details** link, available against each record, opens the **Goal Details** screen from which the customer can view, modify, contribute to a goal or even redeem a goal.

#### View Closed Goals

The **View Closed Goals** link provided on the dashboard enables the customer to navigate to the screen on which details of all closed goals can be viewed. This screen displays list of all the goals created by the user that are matured or closed.