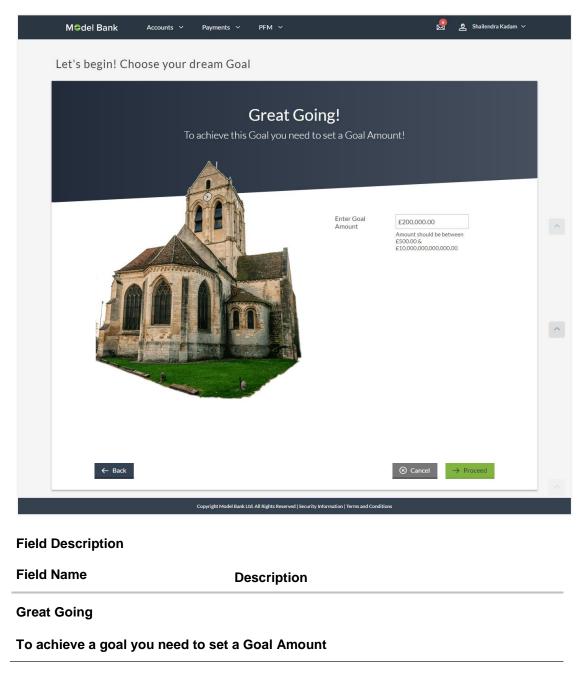

#### **Great Going**

To achieve a goal you need to set a Goal Amount

**Enter Goal Amount** The target amount to be saved for goal.

- 2. In the Enter Goal Amount field, enter the target amount.
- Click Proceed. The Goal Details screen is displayed. OR Click Back to navigate to the previous page. OR Click Cancel to cancel the transaction.